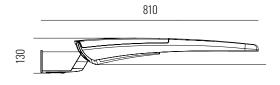

### **DIMENSION DRAW**

| Model:             | Alcano        |
|--------------------|---------------|
| Format:            | Rectangular   |
| Location:          | Exterior      |
| Wattage:           | 240W          |
| Materials:         | Aluminum      |
| Led Color:         | 5000K         |
| Product Dimension: | 810*330*130mm |
| IP Code:           | 66            |
| Fixation:          | Surface       |
| CRI:               | 80            |
| Lumen Output:      | 36,000LM      |
| Frequency:         | 50/60 Hz      |
| Beam Angle:        | T2            |
| Net weight:        | 9.6kgs        |