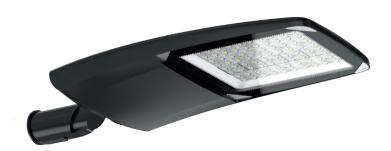

### **TYPE**

Professional LED projectors for **Public Lighting**.

Can be used in Highway or any public road and in Parks.

### **DIMENSION DRAW**

| Model:             | Alcano        |
|--------------------|---------------|
| Format:            | Rectangular   |
| Location:          | Exterior      |
| Wattage:           | 240W          |
| Materials:         | Aluminum      |
| Led Color:         | 5000K         |
| Product Dimension: | 810*330*130mm |
| IP Code:           | 66            |
| Fixation:          | Surface       |
| CRI:               | 80            |
| Lumen Output:      | 36,000LM      |
| Frequency:         | 50/60 Hz      |
| Beam Angle:        | T2            |
| Net weight:        | 9.6kgs        |